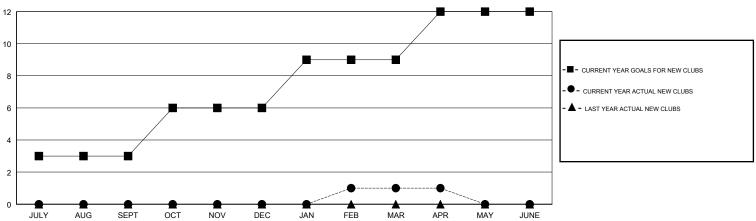

## **LOCATION ZIMBABWE**

**GMT CA** 

| Clubs                 |               |           |               | Members               |                           |                         |                                              |
|-----------------------|---------------|-----------|---------------|-----------------------|---------------------------|-------------------------|----------------------------------------------|
| RESULTS FOR 2018-2019 |               |           |               | RESULTS FOR 2018-2019 |                           |                         |                                              |
| QUARTER               | NEW CLUB GOAL | NEW CLUBS | DROPPED CLUBS | QUARTER               | MEMBER GROWTH NET<br>GOAL | MEMBER GROWTH<br>ACTUAL | DROPPED MEMBERS ACTUAL (including transfers) |
| JULY/AUG/SEPT         | 3             | 0         | 0             | JULY/AUG/SEPT         | 162                       | 36                      | 27                                           |
| OCT/NOV/DEC           | 3             | 0         | 0             | OCT/NOV/DEC           | 162                       | 10                      | 71                                           |
| JAN/FEB/MAR           | 3             | 1         | 2             | JAN/FEB/MAR           | 162                       | 79                      | 103                                          |
| APR/MAY/JUNE          | 3             | 0         | 0             | APR/MAY/JUNE          | 162                       | 10                      | 5                                            |