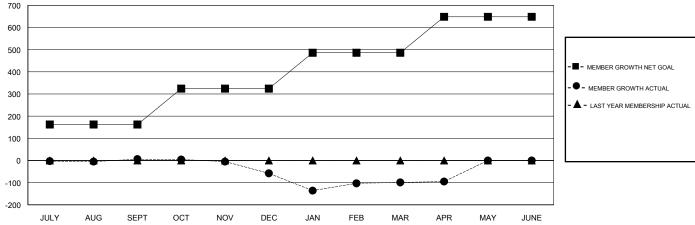

## **LOCATION ZIMBABWE**

**GMT CA** 

| Clubs                 |               |           |               | Members               |                           |                         |                                              |
|-----------------------|---------------|-----------|---------------|-----------------------|---------------------------|-------------------------|----------------------------------------------|
| RESULTS FOR 2018-2019 |               |           |               | RESULTS FOR 2018-2019 |                           |                         |                                              |
| QUARTER               | NEW CLUB GOAL | NEW CLUBS | DROPPED CLUBS | QUARTER               | MEMBER GROWTH NET<br>GOAL | MEMBER GROWTH<br>ACTUAL | DROPPED MEMBERS ACTUAL (including transfers) |
| JULY/AUG/SEPT         | 3             | 0         | 0             | JULY/AUG/SEPT         | 162                       | 36                      | 27                                           |
| OCT/NOV/DEC           | 3             | 0         | 0             | OCT/NOV/DEC           | 162                       | 10                      | 71                                           |
| JAN/FEB/MAR           | 3             | 1         | 2             | JAN/FEB/MAR           | 162                       | 79                      | 103                                          |
| APR/MAY/JUNE          | 3             | 0         | 0             | APR/MAY/JUNE          | 162                       | 10                      | 5                                            |

## GOALS AND ACTUAL MEMBERS CUMULATIVE

| -■- MEMBER GROWTH NET GOAL        |  |
|-----------------------------------|--|
| - ● - MEMBER GROWTH ACTUAL        |  |
| - ▲ - LAST YEAR MEMBERSHIP ACTUAL |  |
|                                   |  |
|                                   |  |
|                                   |  |